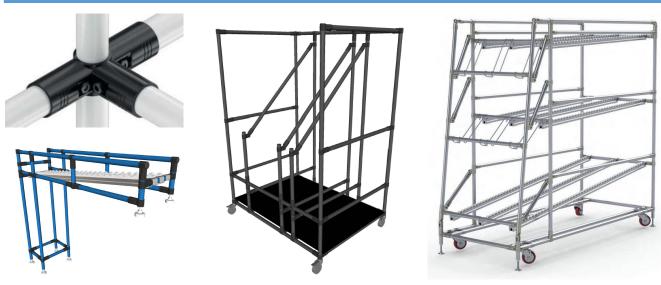

llows for easy modifications at any time
- Maytec's free design software (MayCAD) is the industry leader in extrusion software and Monarch Automation can do the design work for you
- Pipe & Joint system software is also free (MayTube)
- Monarch Automation has local inventory and has full in-house capabilities to design, cut, machine, and assemble including panel elements
- Monarch Automation offers this product in three forms: raw material and hardware, precut and machined kits for quick assembly by the customer, or completely assembled structures with fasteners torqued to manufacturer's specifications
- We can also deliver for an extra fee via our flatbed truck or van to save on crating fees

Maytec, the Connector Makes the Difference!

## Extrusion Profile System



Pipe & Joint System