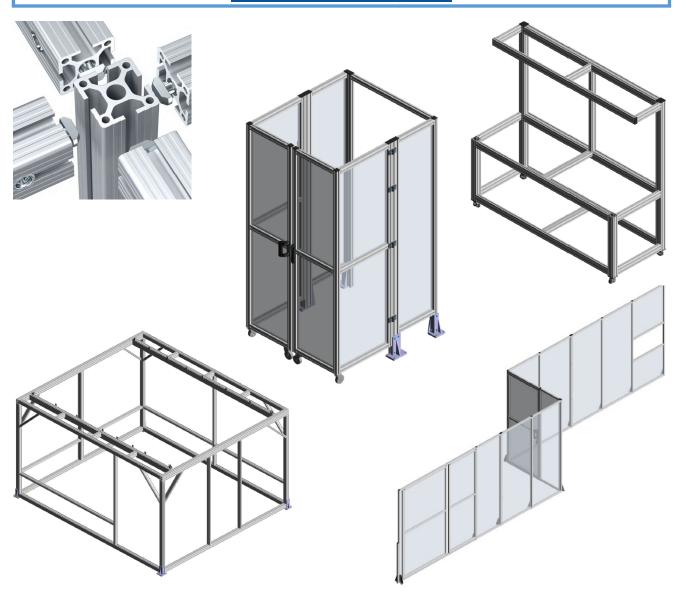

## **Aluminum Extrusion**

The ideal **profile system** by **MayTec** offers a comprehensive and integrated profile system where profiles can be connected in any way you may require.

- Maytec offers a comprehensive and harmonized aluminum profile system
- Accessories provide functional and aesthetic solutions for a wide range of applications
- Easy to process and quick to assemble with Maytec's superior connection system
- Flexible and modular construction allows for easy modifications at any time
- Maytec's free design software (MayCAD) is the industry leader in extrusion software and Monarch Automation can do the design work for you
- Pipe & Joint system software is also free (MayTube)
- Monarch Automation has local inventory and has full in-house capabilities to design, cut, machine, and assemble including panel elements
- Monarch Automation offers this product in three forms: raw material and hardware, precut and machined kits for quick assembly by the customer, or completely assembled structures with fasteners torqued to manufacturer's specifications
- We can also deliver for an extra fee via our flatbed truck or van to save on crating fees

Maytec, the Connector Makes the Difference!

## Extrusion Profile System

Pipe & Joint System